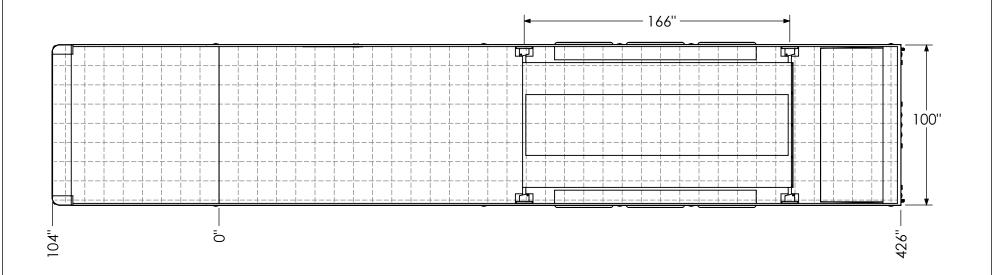

# NAME DATE DRAWN NjM 8/5/21 CHECKED ENG APPR.

ALL DIMENSIONS ARE IN INCHES AND ARE NOMINAL. DIMENSIONS ON ACTUAL TRAILER MAY VARY FROM WHAIT IS SHOWN ON PRINT BASED ON ACTUAL FRAMING AND TRAILER STRUCTURE. UNLESS NOTED AS CRITICAL TEMPLATE BGSA8.5x44TTA FLOORPLAN

inTech Trailers

PROPRIETARY AND CONFIDENTIAL

THE INFORMATION CONTAINED IN THIS DRAWING IS THE SOLE PROPERTY OF INTECH TRAILERS. ANY REPRODUCTION IN PART OR AS A WHOLE WITHOUT THE WRITTEN PERMISSION OF INTECH TRAILERS IS PROHIBITED.

DWG. NO.
BG\$A8.5 TTA Trailer Assembly

SCALE: 1:60

REV.
A

 $GRID = 12" \times 12"$ 