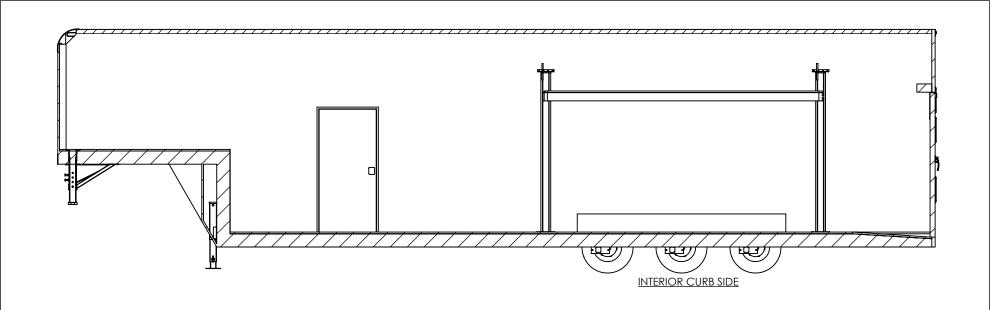

### NAME DATE DRAWN 8/5/21 CHECKED ENG APPR.

ALL DIMENSIONS ARE IN INCHES AND ARE NOMINAL. DIMENSIONS ON ACTUAL TRAILER MAY VARY FROM WHAT IS SHOWN ON PRINT BASED ON ACTUAL FRAMING AND TRAILER STRUCTURE. UNLESS NOTED AS CRITICAL

### inTech Trailers

**TEMPLATE** BGSA8.5x44TTA INTERIOR SIDES

DWG. NO. REV. BGSA8.5 TTA Trailer Assembly SHEET 2 OF 4 SCALE: 1:58

#### PROPRIETARY AND CONFIDENTIAL

THE INFORMATION CONTAINED IN THIS DRAWING IS THE SOLE PROPERTY OF INTECH TRAILERS. ANY REPRODUCTION IN PART OR AS A WHOLE WITHOUT THE WRITTEN PERMISSION OF INTECH TRAILERS IS PROHIBITED.