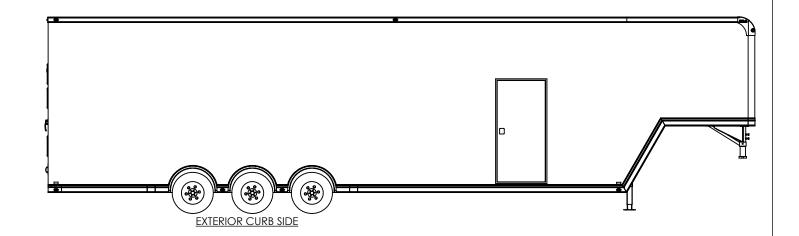

## TEMPLATE BGSA8.5x44TTA EXTERIOR

| DWG. NO.                      |              | REV. |  |  |
|-------------------------------|--------------|------|--|--|
| BG\$A8.5 TTA Trailer Assembly |              | Α    |  |  |
| SCALE: 1:72                   | SHEET 4 OF 4 |      |  |  |