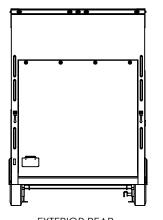

## TEMPLATE BGSA8.5x44TTA EXTERIOR

| DWG. NO.                      |              | REV. |  |  |
|-------------------------------|--------------|------|--|--|
| BG\$A8.5 TTA Trailer Assembly |              | Α    |  |  |
| SCALE: 1:72                   | SHEET 4 OF 4 |      |  |  |