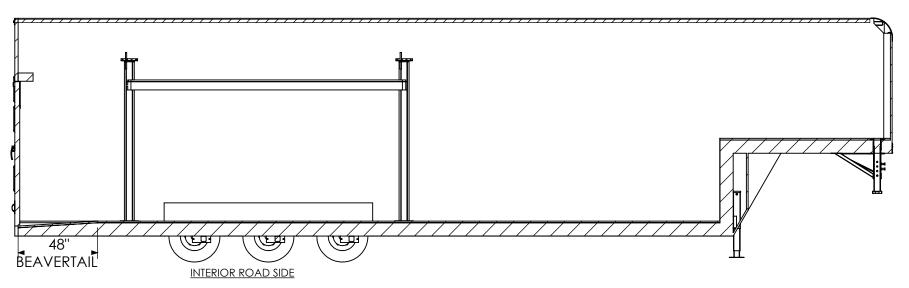

### NAME DATE DRAWN 8/5/21 CHECKED ENG APPR.

ALL DIMENSIONS ARE IN INCHES AND ARE NOMINAL. DIMENSIONS ON ACTUAL TRAILER MAY VARY FROM WHAT IS SHOWN ON PRINT BASED ON ACTUAL FRAMING AND TRAILER STRUCTURE. UNLESS NOTED AS CRITICAL

### inTech Trailers

**TEMPLATE** BGSA8.5x44TTA INTERIOR SIDES

DWG. NO. REV. BGSA8.5 TTA Trailer Assembly SHEET 2 OF 4 SCALE: 1:58

#### PROPRIETARY AND CONFIDENTIAL

THE INFORMATION CONTAINED IN THIS DRAWING IS THE SOLE PROPERTY OF INTECH TRAILERS. ANY REPRODUCTION IN PART OR AS A WHOLE WITHOUT THE WRITTEN PERMISSION OF INTECH TRAILERS IS PROHIBITED.