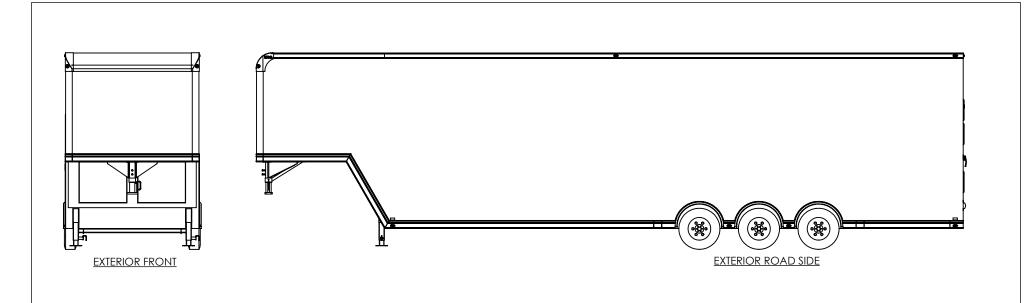

## TEMPLATE BGSA8.5x44TTA EXTERIOR

| DWG. NO.                      |              | REV. |  |  |
|-------------------------------|--------------|------|--|--|
| BG\$A8.5 TTA Trailer Assembly |              | Α    |  |  |
| SCALE: 1:72                   | SHEET 4 OF 4 |      |  |  |

DWG. NO.
BG\$A8.5 TTA Trailer Assembly

SCALE: 1:60

REV.
A

 $GRID = 12" \times 12"$ 