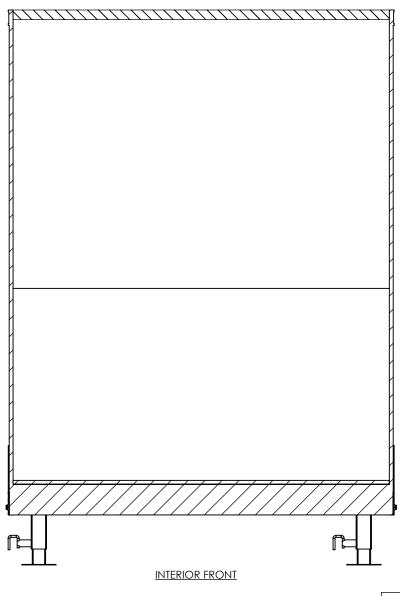

## NAME DATE DRAWN NjM 8/5/21 CHECKED ENG APPR.

#### ALL DIMENSIONS ARE IN INCHES AND ARE NOMINAL. DIMENSIONS ON ACTUAL TRAILER MAY VARY FROM WHAIT IS SHOWN ON PRINT BASED ON ACTUAL FRAMING AND TRAILER STRUCTURE. UNLESS NOTED AS CRITICAL

### TEMPLATE

BGSA8.5x44TTA INTERIOR FRONT

 DWG. NO.
 REV.

 BG\$A8.5 TTA Trailer Assembly
 A

 SCALE: 1:25
 SHEET 3 OF 4

### PROPRIETARY AND CONFIDENTIAL

THE INFORMATION CONTAINED IN THIS DRAWING IS THE SOLE PROPERTY OF INTECH TRAILERS. ANY REPRODUCTION IN PART OR AS A WHOLE WITHOUT THE WRITTEN PERMISSION OF INTECH TRAILERS IS PROHIBITED.